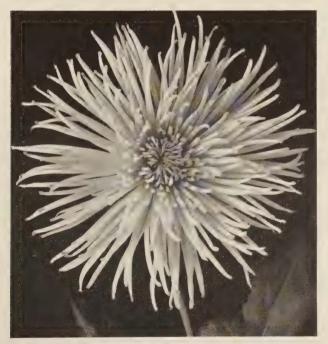

**SWINGTIME.** (SB-34). Peerless white among the exhibition class spiders. Long bold petals droop gracefully on a most luxuriously formed plant we have experienced growing. October 30. **Price:** \$1.00 each, 3 for \$2.75.